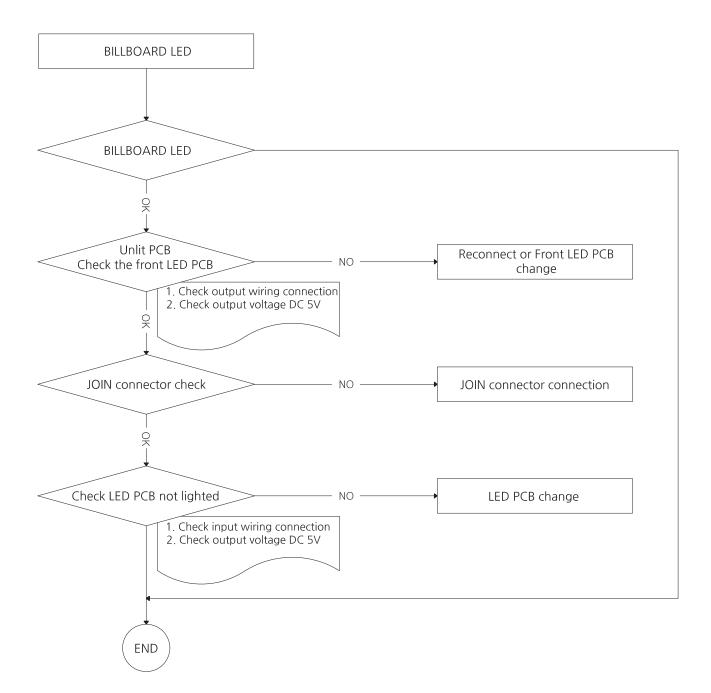

#### \* BILLBOARD LED PCB ERROR (part)

\* LED DOT Only one color is wrong or not lit - Replace corresponding LED or replace LED PCB