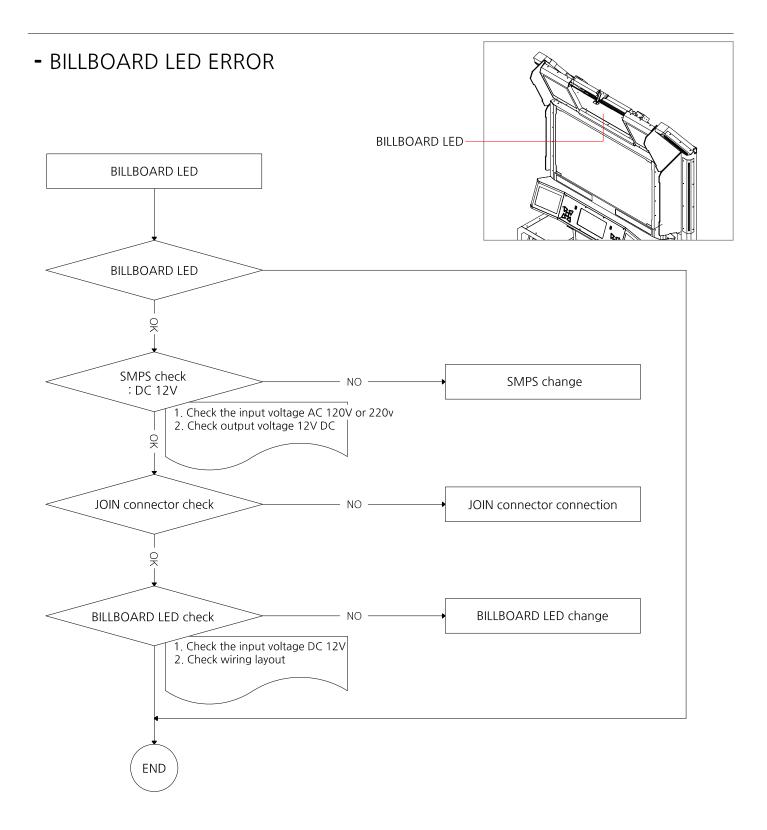

#### \* BILLBOARD LED PCB ERROR (part)

\* LED DOT Only one color is wrong or not lit - Replace corresponding LED or replace LED PCB