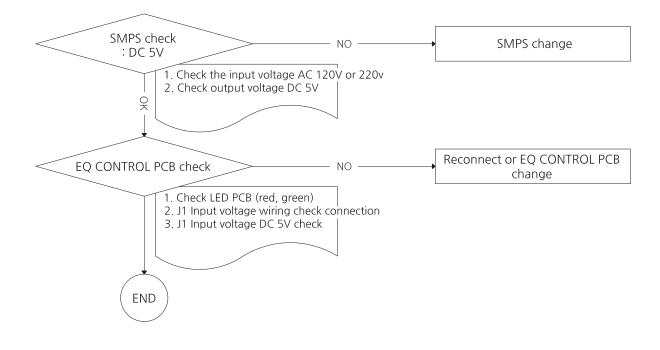

IRO WARRANTS the parts from date of shipment as follows.

- One Year Limited Warranty : Electronic Boards & Monitor

# [TROUBLESHOOTING]













#### - WHEN INTERNET COMMUNICATION DOES NOT WORK















### - MIDDLE LED PCB ERROR\_CENTER (all)



## - MIDDLE LED PCB ERROR\_L,R (all)



## \* MIDDLE LED PCB ERROR (part)



\* LED DOT Only one color is wrong or not lit - Replace corresponding LED or replace LED PCB



#### \* BILLBOARD LED PCB ERROR (part)



\* LED DOT Only one color is wrong or not lit - Replace corresponding LED or replace LED PCB

### - BOTTOM LED PCB ERROR (all)



















### \* COMMON\_LED PCB ERROR (part)



\* LED DOT Only one color is wrong or not lit - Replace corresponding LED or replace LED PCB

#### \* IF ALL THE COLOR LEDS ARE NOT LIGHT ON



\* WHEN THE COLOR LED IS LIT ONLY IN RED, GREEN, BLUE, AND WHITE



#### \* WHEN THE COLOR LED IS ONLY LIT IN WHITE, BLUE, OR OFF