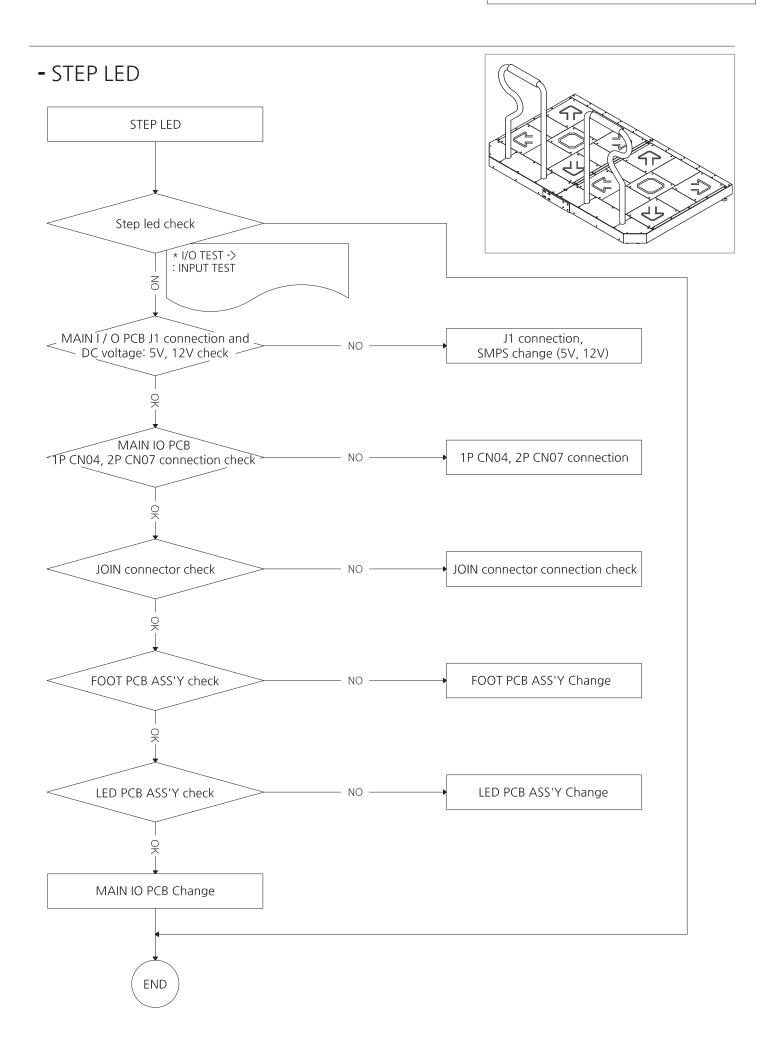

\* There might be 1 min ~ 2 mins waiting time when you power on the machine.

# [ DSP SETTING ]

## - DSP SETTING : SET THE SOUND OUTPUT IN OPTIMUM CONDITION.

- \* 1. Set DSP switch to ON(Up)
  - 2. Enter SETUP MENU => SOUND SETTING.
  - 3. Set game volume as 80.
  - 4. Run DSP SETTING.
  - 5. Wait 20 secs until end of beep sound.
  - 6. Set DSP switch to OFF(Down)
  - 7. After DSP setting, set GAME VOLUME as you want. (Recommend setting is 90)



\* ANDAMIRO WARRANTS the parts from date of shipment as follows.

- One Year Limited Warranty : Electronic Boards & Monitor

# [TROUBLESHOOTING]













#### - WHEN INTERNET COMMUNICATION DOES NOT WORK















### - MIDDLE LED PCB ERROR\_CENTER (all)



## - MIDDLE LED PCB ERROR\_L,R (all)



## \* MIDDLE LED PCB ERROR (part)



\* LED DOT Only one color is wrong or not lit - Replace corresponding LED or replace LED PCB



#### \* BILLBOARD LED PCB ERROR (part)



\* LED DOT Only one color is wrong or not lit - Replace corresponding LED or replace LED PCB

### - BOTTOM LED PCB ERROR (all)



















### \* COMMON\_LED PCB ERROR (part)



\* LED DOT Only one color is wrong or not lit - Replace corresponding LED or replace LED PCB

#### \* IF ALL THE COLOR LEDS ARE NOT LIGHT ON



\* WHEN THE COLOR LED IS LIT ONLY IN RED, GREEN, BLUE, AND WHITE



#### \* WHEN THE COLOR LED IS ONLY LIT IN WHITE, BLUE, OR OFF