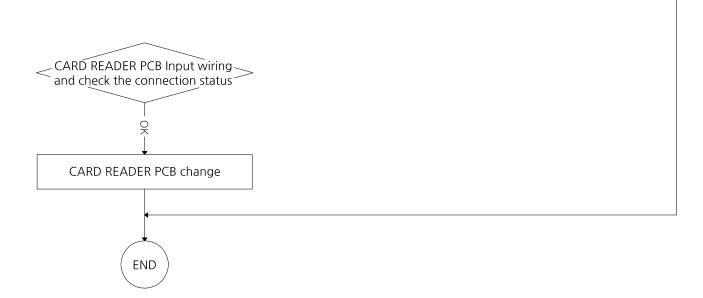

\* There might be 1 min ~ 2 mins waiting time when you power on the machine.

# [ DSP SETTING ]

## - DSP SETTING : SET THE SOUND OUTPUT IN OPTIMUM CONDITION.

- \* 1. Set DSP switch to ON(Up)
  - 2. Enter SETUP MENU => SOUND SETTING.
  - 3. Set game volume as 80.
  - 4. Run DSP SETTING.
  - 5. Wait 20 secs until end of beep sound.
  - 6. Set DSP switch to OFF(Down)
  - 7. After DSP setting, set GAME VOLUME as you want. (Recommend setting is 90)



\* ANDAMIRO WARRANTS the parts from date of shipment as follows.

- One Year Limited Warranty : Electronic Boards & Monitor

# [TROUBLESHOOTING]













#### - WHEN INTERNET COMMUNICATION DOES NOT WORK















### - MIDDLE LED PCB ERROR\_CENTER (all)



## - MIDDLE LED PCB ERROR\_L,R (all)



## \* MIDDLE LED PCB ERROR (part)



\* LED DOT Only one color is wrong or not lit - Replace corresponding LED or replace LED PCB



#### \* BILLBOARD LED PCB ERROR (part)



\* LED DOT Only one color is wrong or not lit - Replace corresponding LED or replace LED PCB

### - BOTTOM LED PCB ERROR (all)



















### \* COMMON\_LED PCB ERROR (part)



\* LED DOT Only one color is wrong or not lit - Replace corresponding LED or replace LED PCB

#### \* IF ALL THE COLOR LEDS ARE NOT LIGHT ON



\* WHEN THE COLOR LED IS LIT ONLY IN RED, GREEN, BLUE, AND WHITE



#### \* WHEN THE COLOR LED IS ONLY LIT IN WHITE, BLUE, OR OFF