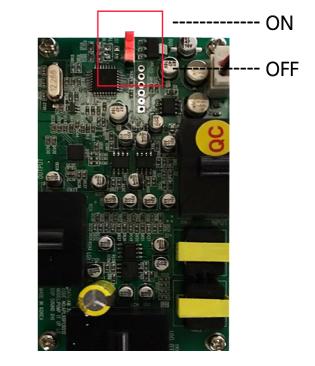

## - DSP SETTING : SET THE SOUND OUTPUT IN OPTIMUM CONDITION.

- \* 1. Set DSP switch to ON(Up)
  - 2. Enter SETUP MENU => SOUND SETTING.
  - 3. Set game volume as 80.
  - 4. Run DSP SETTING.
  - 5. Wait 20 secs until end of beep sound.
  - 6. Set DSP switch to OFF(Down)
  - 7. After DSP setting, set GAME VOLUME as you want. (Recommend setting is 90)