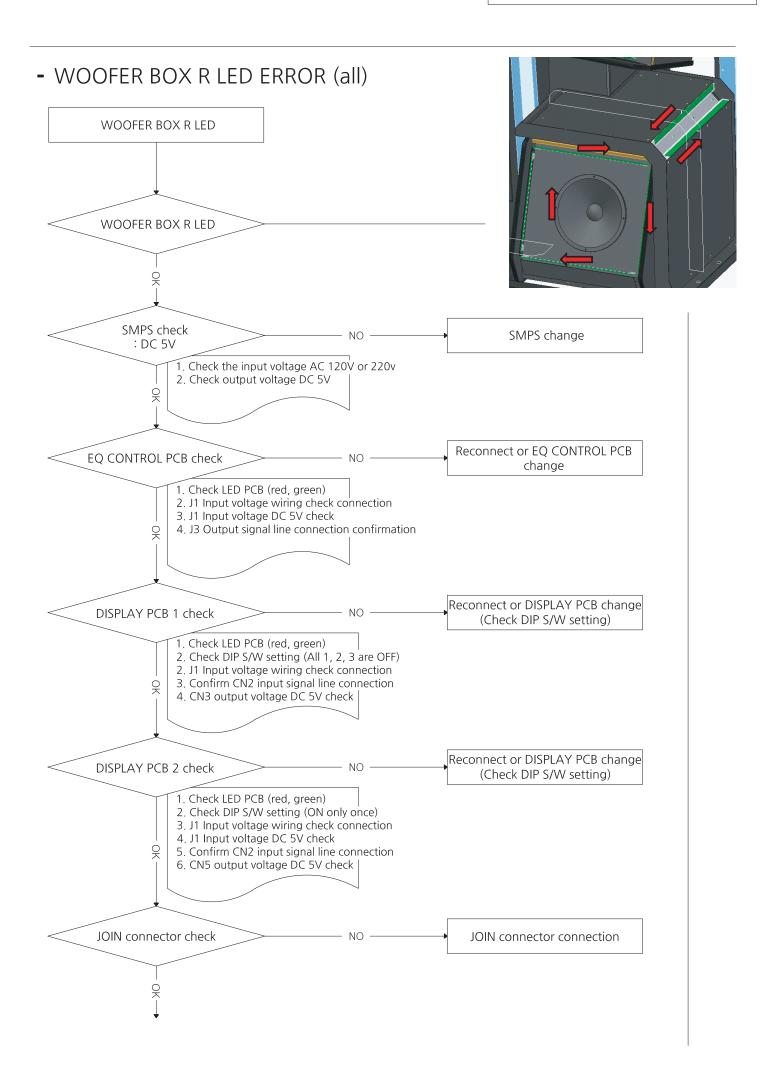

DSP SETTING.
  - 5. Wait 20 secs until end of beep sound.
  - 6. Set DSP switch to OFF(Down)
  - 7. After DSP setting, set GAME VOLUME as you want. (Recommend setting is 90)



\* ANDAMIRO WARRANTS the parts from date of shipment as follows.

- One Year Limited Warranty : Electronic Boards & Monitor

# [TROUBLESHOOTING]













#### - WHEN INTERNET COMMUNICATION DOES NOT WORK















### - MIDDLE LED PCB ERROR\_CENTER (all)



## - MIDDLE LED PCB ERROR\_L,R (all)



## \* MIDDLE LED PCB ERROR (part)



\* LED DOT Only one color is wrong or not lit - Replace corresponding LED or replace LED PCB



#### \* BILLBOARD LED PCB ERROR (part)



\* LED DOT Only one color is wrong or not lit - Replace corresponding LED or replace LED PCB

### - BOTTOM LED PCB ERROR (all)



















### \* COMMON\_LED PCB ERROR (part)



\* LED DOT Only one color is wrong or not lit - Replace corresponding LED or replace LED PCB

#### \* IF ALL THE COLOR LEDS ARE NOT LIGHT ON



\* WHEN THE COLOR LED IS LIT ONLY IN RED, GREEN, BLUE, AND WHITE



#### \* WHEN THE COLOR LED IS ONLY LIT IN WHITE, BLUE, OR OFF