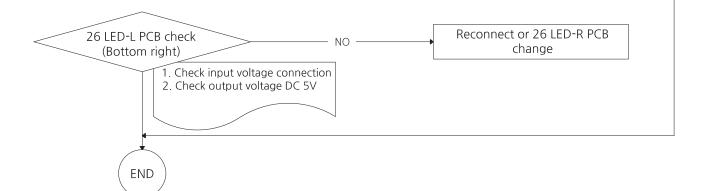

P SETTING.
  - 5. Wait 20 secs until end of beep sound.
  - 6. Set DSP switch to OFF(Down)
  - 7. After DSP setting, set GAME VOLUME as you want. (Recommend setting is 90)



\* ANDAMIRO WARRANTS the parts from date of shipment as follows.

- One Year Limited Warranty : Electronic Boards & Monitor

# [TROUBLESHOOTING]













#### - WHEN INTERNET COMMUNICATION DOES NOT WORK















### - MIDDLE LED PCB ERROR\_CENTER (all)



## - MIDDLE LED PCB ERROR\_L,R (all)



## \* MIDDLE LED PCB ERROR (part)



\* LED DOT Only one color is wrong or not lit - Replace corresponding LED or replace LED PCB



#### \* BILLBOARD LED PCB ERROR (part)



\* LED DOT Only one color is wrong or not lit - Replace corresponding LED or replace LED PCB

### - BOTTOM LED PCB ERROR (all)



















### \* COMMON\_LED PCB ERROR (part)



\* LED DOT Only one color is wrong or not lit - Replace corresponding LED or replace LED PCB

#### \* IF ALL THE COLOR LEDS ARE NOT LIGHT ON



\* WHEN THE COLOR LED IS LIT ONLY IN RED, GREEN, BLUE, AND WHITE



#### \* WHEN THE COLOR LED IS ONLY LIT IN WHITE, BLUE, OR OFF