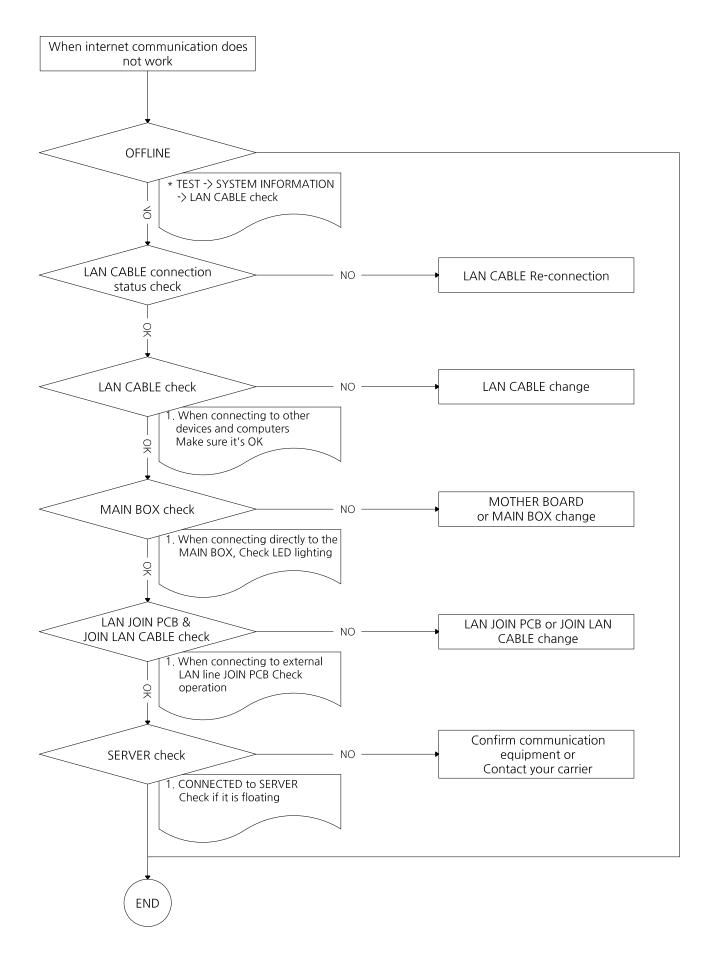

\* There might be 1 min ~ 2 mins waiting time when you power on the machine.

# [ DSP SETTING ]

## - DSP SETTING : SET THE SOUND OUTPUT IN OPTIMUM CONDITION.

- \* 1. Set DSP switch to ON(Up)
  - 2. Enter SETUP MENU => SOUND SETTING.
  - 3. Set game volume as 80.
  - 4. Run DSP SETTING.
  - 5. Wait 20 secs until end of beep sound.
  - 6. Set DSP switch to OFF(Down)
  - 7. After DSP setting, set GAME VOLUME as you want. (Recommend setting is 90)



\* ANDAMIRO WARRANTS the parts from date of shipment as follows.

- One Year Limited Warranty : Electronic Boards & Monitor

# [TROUBLESHOOTING]













#### - WHEN INTERNET COMMUNICATION DOES NOT WORK















### - MIDDLE LED PCB ERROR\_CENTER (all)



## - MIDDLE LED PCB ERROR\_L,R (all)



## \* MIDDLE LED PCB ERROR (part)



\* LED DOT Only one color is wrong or not lit - Replace corresponding LED or replace LED PCB



#### \* BILLBOARD LED PCB ERROR (part)



\* LED DOT Only one color is wrong or not lit - Replace corresponding LED or replace LED PCB

### - BOTTOM LED PCB ERROR (all)



















### \* COMMON\_LED PCB ERROR (part)



\* LED DOT Only one color is wrong or not lit - Replace corresponding LED or replace LED PCB

#### \* IF ALL THE COLOR LEDS ARE NOT LIGHT ON



\* WHEN THE COLOR LED IS LIT ONLY IN RED, GREEN, BLUE, AND WHITE



#### \* WHEN THE COLOR LED IS ONLY LIT IN WHITE, BLUE, OR OFF