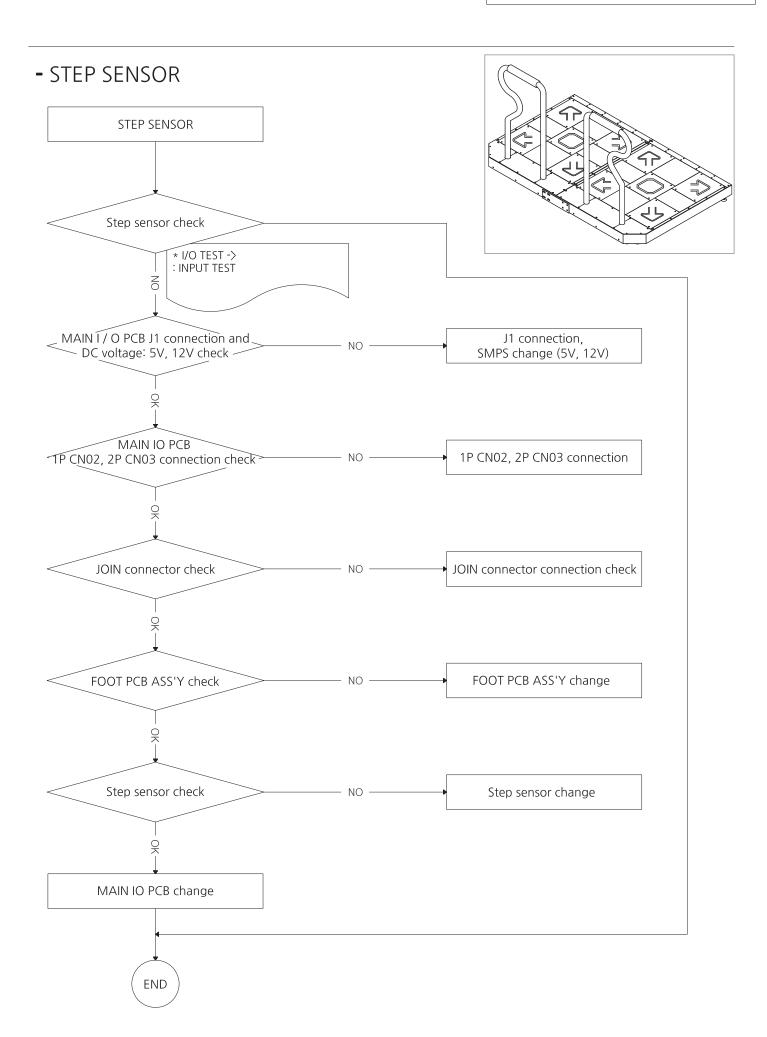

\* There might be 1 min ~ 2 mins waiting time when you power on the machine.

# [ DSP SETTING ]

## - DSP SETTING : SET THE SOUND OUTPUT IN OPTIMUM CONDITION.

- \* 1. Set DSP switch to ON(Up)
  - 2. Enter SETUP MENU => SOUND SETTING.
  - 3. Set game volume as 80.
  - 4. Run DSP SETTING.
  - 5. Wait 20 secs until end of beep sound.
  - 6. Set DSP switch to OFF(Down)
  - 7. After DSP setting, set GAME VOLUME as you want. (Recommend setting is 90)



\* ANDAMIRO WARRANTS the parts from date of shipment as follows.

- One Year Limited Warranty : Electronic Boards & Monitor

# [TROUBLESHOOTING]













#### - WHEN INTERNET COMMUNICATION DOES NOT WORK















### - MIDDLE LED PCB ERROR\_CENTER (all)



## - MIDDLE LED PCB ERROR\_L,R (all)



## \* MIDDLE LED PCB ERROR (part)



\* LED DOT Only one color is wrong or not lit - Replace corresponding LED or replace LED PCB



#### \* BILLBOARD LED PCB ERROR (part)



\* LED DOT Only one color is wrong or not lit - Replace corresponding LED or replace LED PCB

### - BOTTOM LED PCB ERROR (all)



















### \* COMMON\_LED PCB ERROR (part)



\* LED DOT Only one color is wrong or not lit - Replace corresponding LED or replace LED PCB

#### \* IF ALL THE COLOR LEDS ARE NOT LIGHT ON



\* WHEN THE COLOR LED IS LIT ONLY IN RED, GREEN, BLUE, AND WHITE



#### \* WHEN THE COLOR LED IS ONLY LIT IN WHITE, BLUE, OR OFF