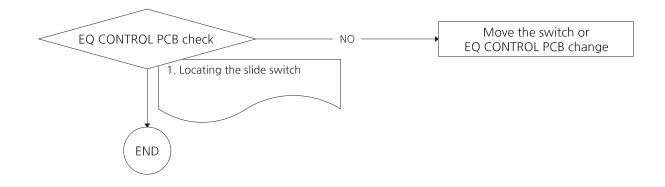

## - DSP SETTING : SET THE SOUND OUTPUT IN OPTIMUM CONDITION.

- \* 1. Set DSP switch to ON(Up)
  - 2. Enter SETUP MENU => SOUND SETTING.
  - 3. Set game volume as 80.
  - 4. Run DSP SETTING.
  - 5. Wait 20 secs until end of beep sound.
  - 6. Set DSP switch to OFF(Down)
  - 7. After DSP setting, set GAME VOLUME as you want. (Recommend setting is 90)