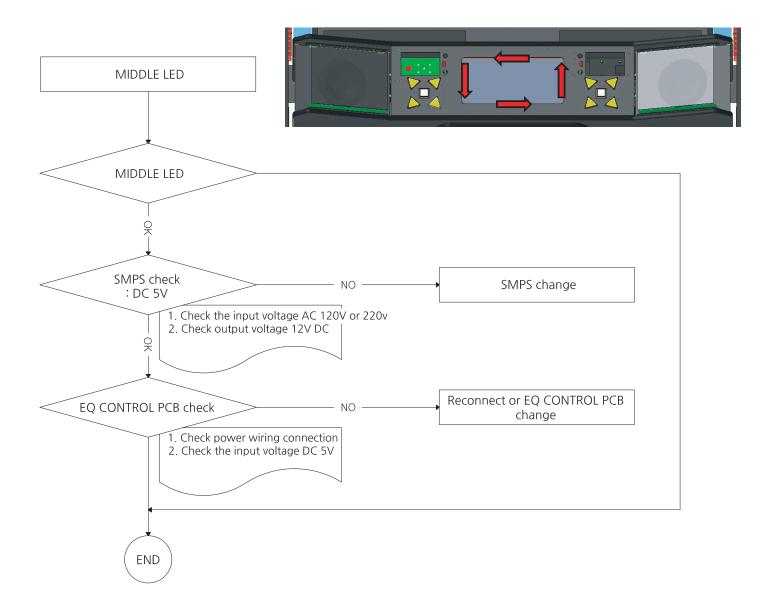

\* There might be 1 min ~ 2 mins waiting time when you power on the machine.

# [ DSP SETTING ]

## - DSP SETTING : SET THE SOUND OUTPUT IN OPTIMUM CONDITION.

- \* 1. Set DSP switch to ON(Up)
  - 2. Enter SETUP MENU => SOUND SETTING.
  - 3. Set game volume as 80.
  - 4. Run DSP SETTING.
  - 5. Wait 20 secs until end of beep sound.
  - 6. Set DSP switch to OFF(Down)
  - 7. After DSP setting, set GAME VOLUME as you want. (Recommend setting is 90)



\* ANDAMIRO WARRANTS the parts from date of shipment as follows.

- One Year Limited Warranty : Electronic Boards & Monitor

# [TROUBLESHOOTING]













#### - WHEN INTERNET COMMUNICATION DOES NOT WORK















### - MIDDLE LED PCB ERROR\_CENTER (all)



## - MIDDLE LED PCB ERROR\_L,R (all)



## \* MIDDLE LED PCB ERROR (part)



\* LED DOT Only one color is wrong or not lit - Replace corresponding LED or replace LED PCB



#### \* BILLBOARD LED PCB ERROR (part)



\* LED DOT Only one color is wrong or not lit - Replace corresponding LED or replace LED PCB

### - BOTTOM LED PCB ERROR (all)



















### \* COMMON\_LED PCB ERROR (part)



\* LED DOT Only one color is wrong or not lit - Replace corresponding LED or replace LED PCB

#### \* IF ALL THE COLOR LEDS ARE NOT LIGHT ON



\* WHEN THE COLOR LED IS LIT ONLY IN RED, GREEN, BLUE, AND WHITE



#### \* WHEN THE COLOR LED IS ONLY LIT IN WHITE, BLUE, OR OFF