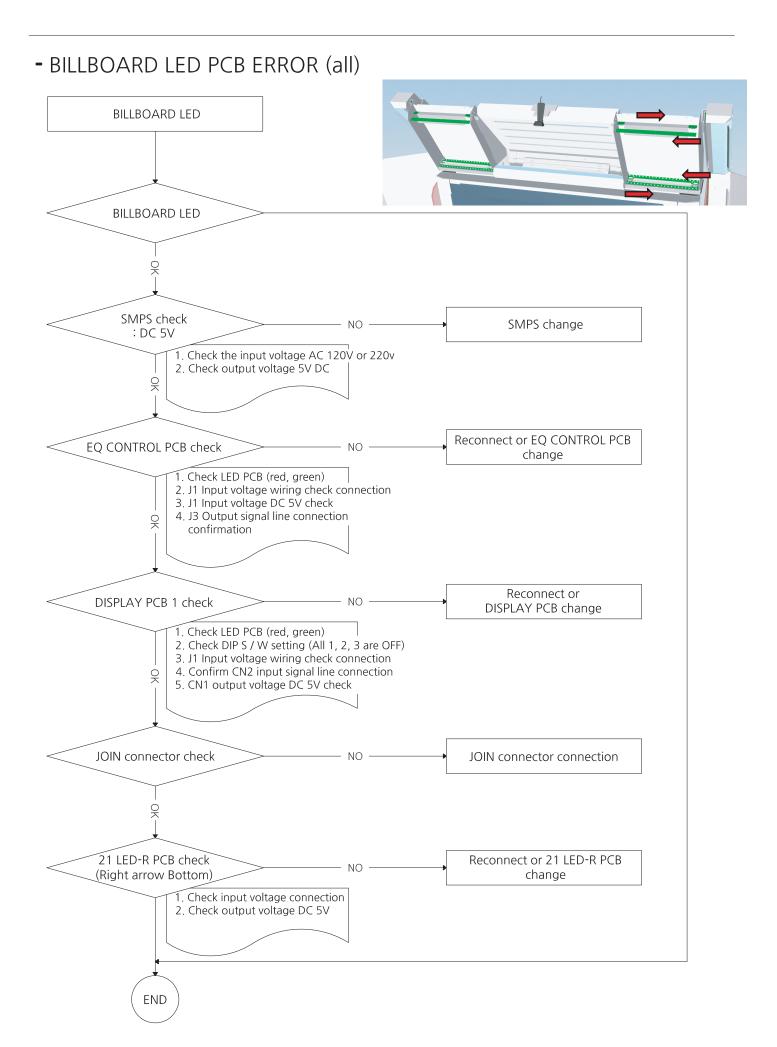

#### \* BILLBOARD LED PCB ERROR (part)

\* LED DOT Only one color is wrong or not lit - Replace corresponding LED or replace LED PCB