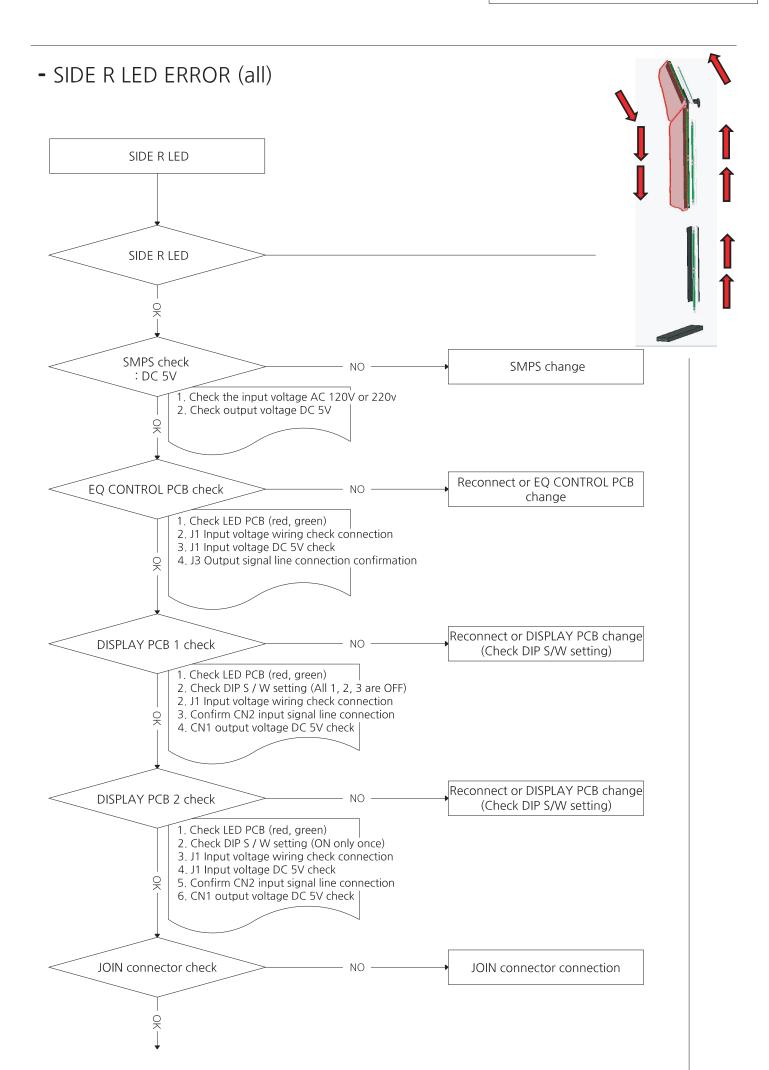

4. Run DSP SETTING.
  - 5. Wait 20 secs until end of beep sound.
  - 6. Set DSP switch to OFF(Down)
  - 7. After DSP setting, set GAME VOLUME as you want. (Recommend setting is 90)



\* ANDAMIRO WARRANTS the parts from date of shipment as follows.

- One Year Limited Warranty : Electronic Boards & Monitor

# [TROUBLESHOOTING]













#### - WHEN INTERNET COMMUNICATION DOES NOT WORK















### - MIDDLE LED PCB ERROR\_CENTER (all)



## - MIDDLE LED PCB ERROR\_L,R (all)



## \* MIDDLE LED PCB ERROR (part)



\* LED DOT Only one color is wrong or not lit - Replace corresponding LED or replace LED PCB



#### \* BILLBOARD LED PCB ERROR (part)



\* LED DOT Only one color is wrong or not lit - Replace corresponding LED or replace LED PCB

### - BOTTOM LED PCB ERROR (all)



















### \* COMMON\_LED PCB ERROR (part)



\* LED DOT Only one color is wrong or not lit - Replace corresponding LED or replace LED PCB

#### \* IF ALL THE COLOR LEDS ARE NOT LIGHT ON



\* WHEN THE COLOR LED IS LIT ONLY IN RED, GREEN, BLUE, AND WHITE



#### \* WHEN THE COLOR LED IS ONLY LIT IN WHITE, BLUE, OR OFF