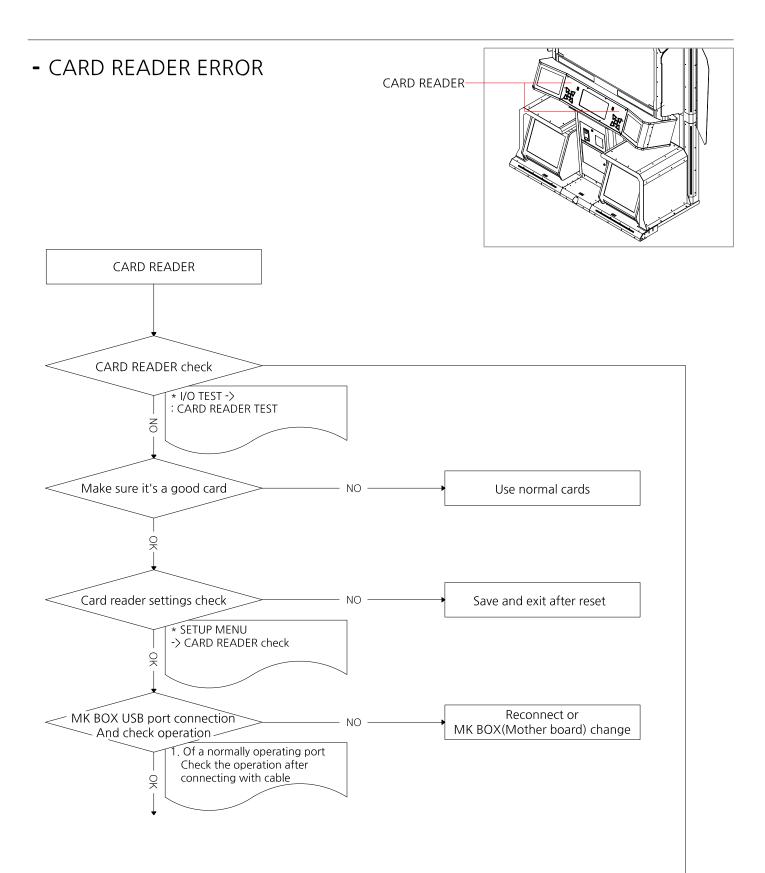

\* There might be 1 min ~ 2 mins waiting time when you power on the machine.

# [ DSP SETTING ]

## - DSP SETTING : SET THE SOUND OUTPUT IN OPTIMUM CONDITION.

- \* 1. Set DSP switch to ON(Up)
  - 2. Enter SETUP MENU => SOUND SETTING.
  - 3. Set game volume as 80.
  - 4. Run DSP SETTING.
  - 5. Wait 20 secs until end of beep sound.
  - 6. Set DSP switch to OFF(Down)
  - 7. After DSP setting, set GAME VOLUME as you want. (Recommend setting is 90)



\* ANDAMIRO WARRANTS the parts from date of shipment as follows.

- One Year Limited Warranty : Electronic Boards & Monitor

# [TROUBLESHOOTING]













#### - WHEN INTERNET COMMUNICATION DOES NOT WORK















### - MIDDLE LED PCB ERROR\_CENTER (all)



## - MIDDLE LED PCB ERROR\_L,R (all)



## \* MIDDLE LED PCB ERROR (part)



\* LED DOT Only one color is wrong or not lit - Replace corresponding LED or replace LED PCB



#### \* BILLBOARD LED PCB ERROR (part)



\* LED DOT Only one color is wrong or not lit - Replace corresponding LED or replace LED PCB

### - BOTTOM LED PCB ERROR (all)



















### \* COMMON\_LED PCB ERROR (part)



\* LED DOT Only one color is wrong or not lit - Replace corresponding LED or replace LED PCB

#### \* IF ALL THE COLOR LEDS ARE NOT LIGHT ON



\* WHEN THE COLOR LED IS LIT ONLY IN RED, GREEN, BLUE, AND WHITE



#### \* WHEN THE COLOR LED IS ONLY LIT IN WHITE, BLUE, OR OFF