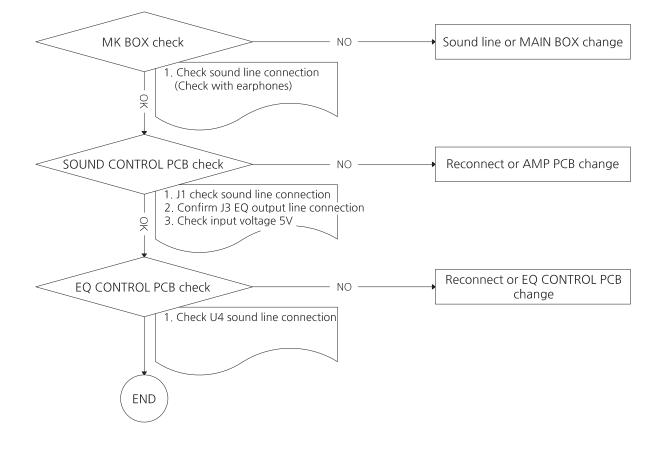

#### - WHEN INTERNET COMMUNICATION DOES NOT WORK















### - MIDDLE LED PCB ERROR\_CENTER (all)



## - MIDDLE LED PCB ERROR\_L,R (all)



## \* MIDDLE LED PCB ERROR (part)



\* LED DOT Only one color is wrong or not lit - Replace corresponding LED or replace LED PCB



#### \* BILLBOARD LED PCB ERROR (part)



\* LED DOT Only one color is wrong or not lit - Replace corresponding LED or replace LED PCB

### - BOTTOM LED PCB ERROR (all)



















### \* COMMON\_LED PCB ERROR (part)



\* LED DOT Only one color is wrong or not lit - Replace corresponding LED or replace LED PCB

#### \* IF ALL THE COLOR LEDS ARE NOT LIGHT ON



\* WHEN THE COLOR LED IS LIT ONLY IN RED, GREEN, BLUE, AND WHITE



#### \* WHEN THE COLOR LED IS ONLY LIT IN WHITE, BLUE, OR OFF