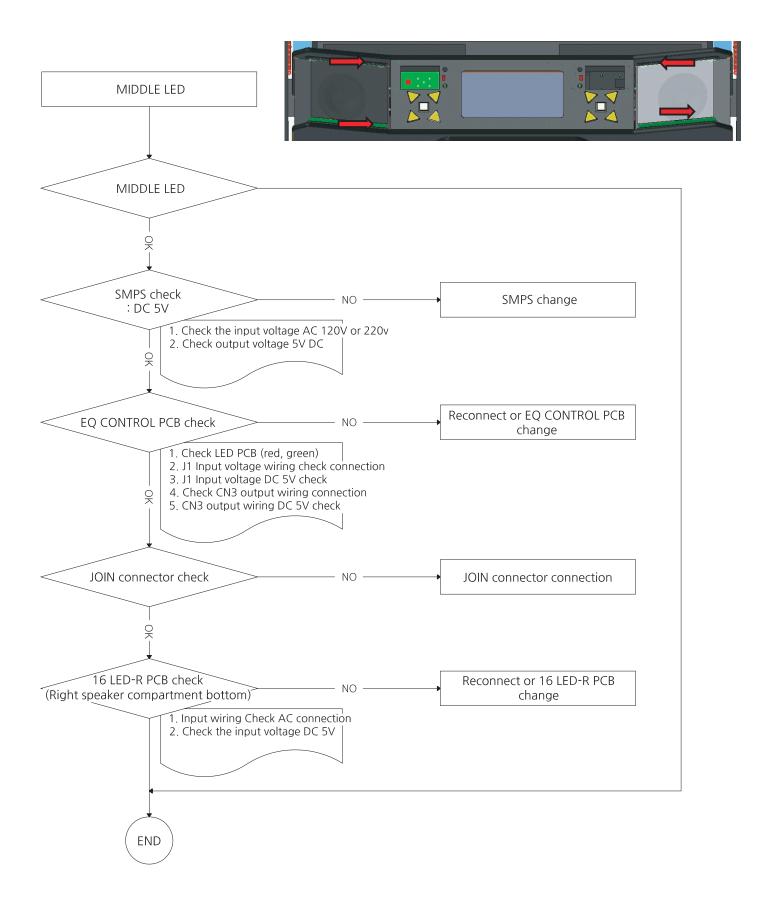

\* There might be 1 min ~ 2 mins waiting time when you power on the machine.

# [ DSP SETTING ]

## - DSP SETTING : SET THE SOUND OUTPUT IN OPTIMUM CONDITION.

- \* 1. Set DSP switch to ON(Up)
  - 2. Enter SETUP MENU => SOUND SETTING.
  - 3. Set game volume as 80.
  - 4. Run DSP SETTING.
  - 5. Wait 20 secs until end of beep sound.
  - 6. Set DSP switch to OFF(Down)
  - 7. After DSP setting, set GAME VOLUME as you want. (Recommend setting is 90)



\* ANDAMIRO WARRANTS the parts from date of shipment as follows.

- One Year Limited Warranty : Electronic Boards & Monitor

# [TROUBLESHOOTING]













#### - WHEN INTERNET COMMUNICATION DOES NOT WORK















### - MIDDLE LED PCB ERROR\_CENTER (all)



## - MIDDLE LED PCB ERROR\_L,R (all)



## \* MIDDLE LED PCB ERROR (part)



\* LED DOT Only one color is wrong or not lit - Replace corresponding LED or replace LED PCB



#### \* BILLBOARD LED PCB ERROR (part)



\* LED DOT Only one color is wrong or not lit - Replace corresponding LED or replace LED PCB

### - BOTTOM LED PCB ERROR (all)



















### \* COMMON\_LED PCB ERROR (part)



\* LED DOT Only one color is wrong or not lit - Replace corresponding LED or replace LED PCB

#### \* IF ALL THE COLOR LEDS ARE NOT LIGHT ON



\* WHEN THE COLOR LED IS LIT ONLY IN RED, GREEN, BLUE, AND WHITE



#### \* WHEN THE COLOR LED IS ONLY LIT IN WHITE, BLUE, OR OFF