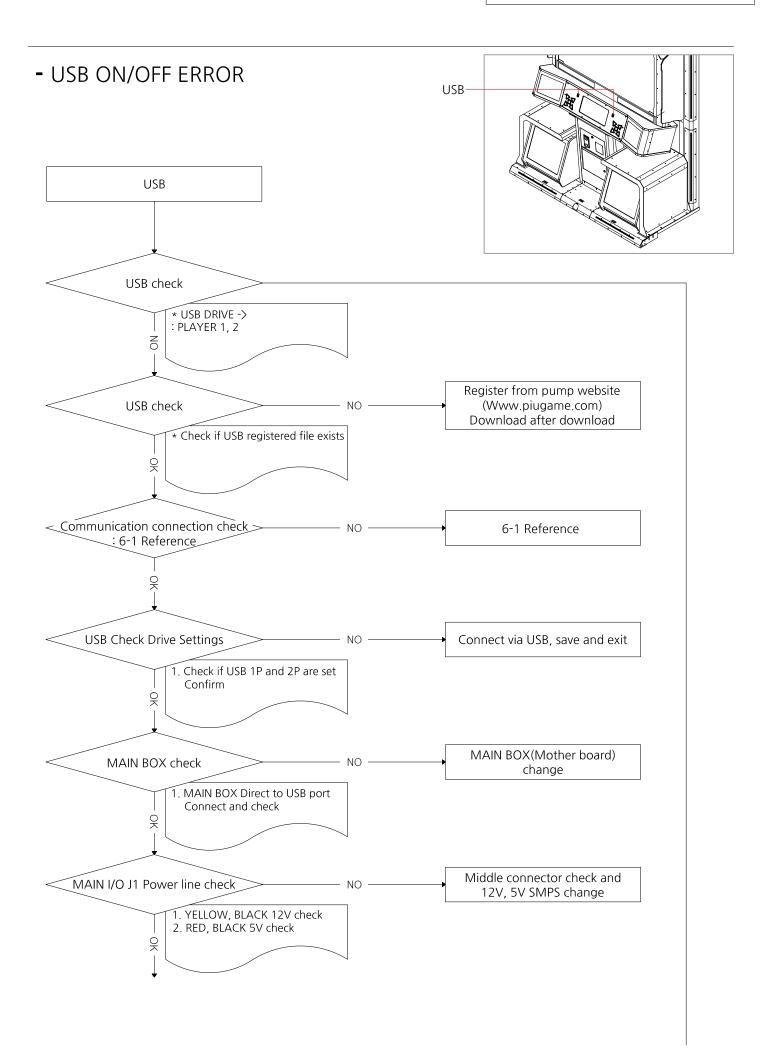

\* There might be 1 min ~ 2 mins waiting time when you power on the machine.

# [ DSP SETTING ]

## - DSP SETTING : SET THE SOUND OUTPUT IN OPTIMUM CONDITION.

- \* 1. Set DSP switch to ON(Up)
  - 2. Enter SETUP MENU => SOUND SETTING.
  - 3. Set game volume as 80.
  - 4. Run DSP SETTING.
  - 5. Wait 20 secs until end of beep sound.
  - 6. Set DSP switch to OFF(Down)
  - 7. After DSP setting, set GAME VOLUME as you want. (Recommend setting is 90)



\* ANDAMIRO WARRANTS the parts from date of shipment as follows.

- One Year Limited Warranty : Electronic Boards & Monitor

# [TROUBLESHOOTING]













#### - WHEN INTERNET COMMUNICATION DOES NOT WORK















### - MIDDLE LED PCB ERROR\_CENTER (all)



## - MIDDLE LED PCB ERROR\_L,R (all)



## \* MIDDLE LED PCB ERROR (part)



\* LED DOT Only one color is wrong or not lit - Replace corresponding LED or replace LED PCB



#### \* BILLBOARD LED PCB ERROR (part)



\* LED DOT Only one color is wrong or not lit - Replace corresponding LED or replace LED PCB

### - BOTTOM LED PCB ERROR (all)



















### \* COMMON\_LED PCB ERROR (part)



\* LED DOT Only one color is wrong or not lit - Replace corresponding LED or replace LED PCB

#### \* IF ALL THE COLOR LEDS ARE NOT LIGHT ON



\* WHEN THE COLOR LED IS LIT ONLY IN RED, GREEN, BLUE, AND WHITE



#### \* WHEN THE COLOR LED IS ONLY LIT IN WHITE, BLUE, OR OFF