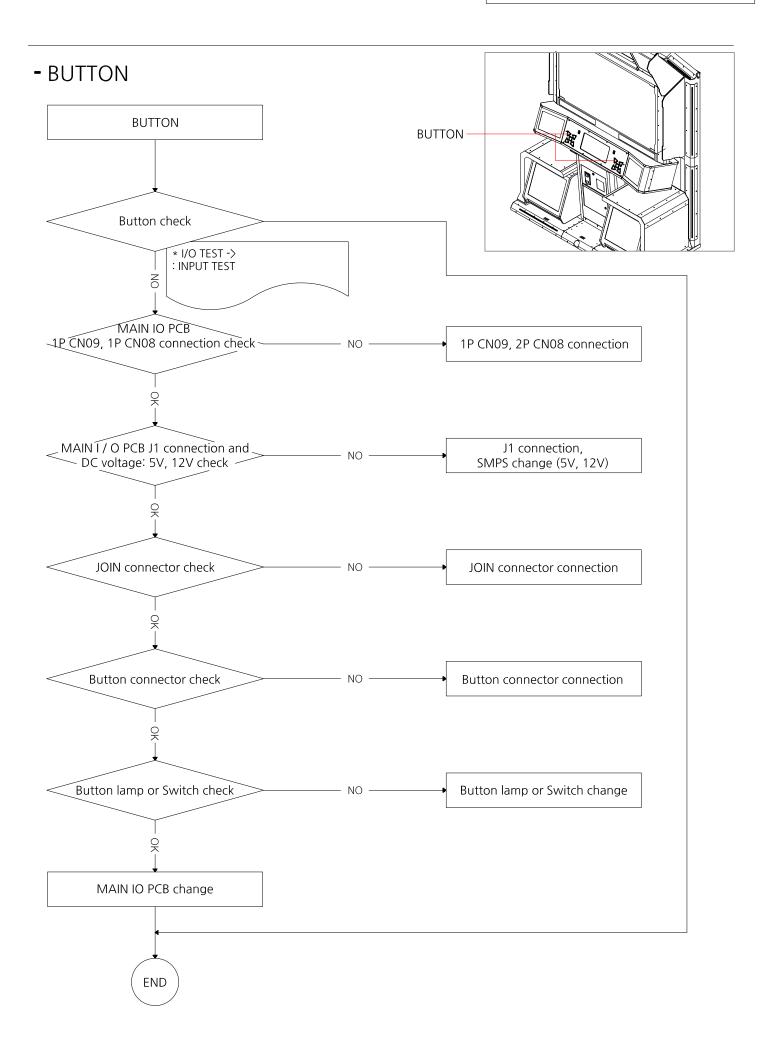

\* There might be 1 min ~ 2 mins waiting time when you power on the machine.

# [ DSP SETTING ]

## - DSP SETTING : SET THE SOUND OUTPUT IN OPTIMUM CONDITION.

- \* 1. Set DSP switch to ON(Up)
  - 2. Enter SETUP MENU => SOUND SETTING.
  - 3. Set game volume as 80.
  - 4. Run DSP SETTING.
  - 5. Wait 20 secs until end of beep sound.
  - 6. Set DSP switch to OFF(Down)
  - 7. After DSP setting, set GAME VOLUME as you want. (Recommend setting is 90)



\* ANDAMIRO WARRANTS the parts from date of shipment as follows.

- One Year Limited Warranty : Electronic Boards & Monitor

# [TROUBLESHOOTING]













#### - WHEN INTERNET COMMUNICATION DOES NOT WORK















### - MIDDLE LED PCB ERROR\_CENTER (all)



## - MIDDLE LED PCB ERROR\_L,R (all)



## \* MIDDLE LED PCB ERROR (part)



\* LED DOT Only one color is wrong or not lit - Replace corresponding LED or replace LED PCB



#### \* BILLBOARD LED PCB ERROR (part)



\* LED DOT Only one color is wrong or not lit - Replace corresponding LED or replace LED PCB

### - BOTTOM LED PCB ERROR (all)



















### \* COMMON\_LED PCB ERROR (part)



\* LED DOT Only one color is wrong or not lit - Replace corresponding LED or replace LED PCB

#### \* IF ALL THE COLOR LEDS ARE NOT LIGHT ON



\* WHEN THE COLOR LED IS LIT ONLY IN RED, GREEN, BLUE, AND WHITE



#### \* WHEN THE COLOR LED IS ONLY LIT IN WHITE, BLUE, OR OFF