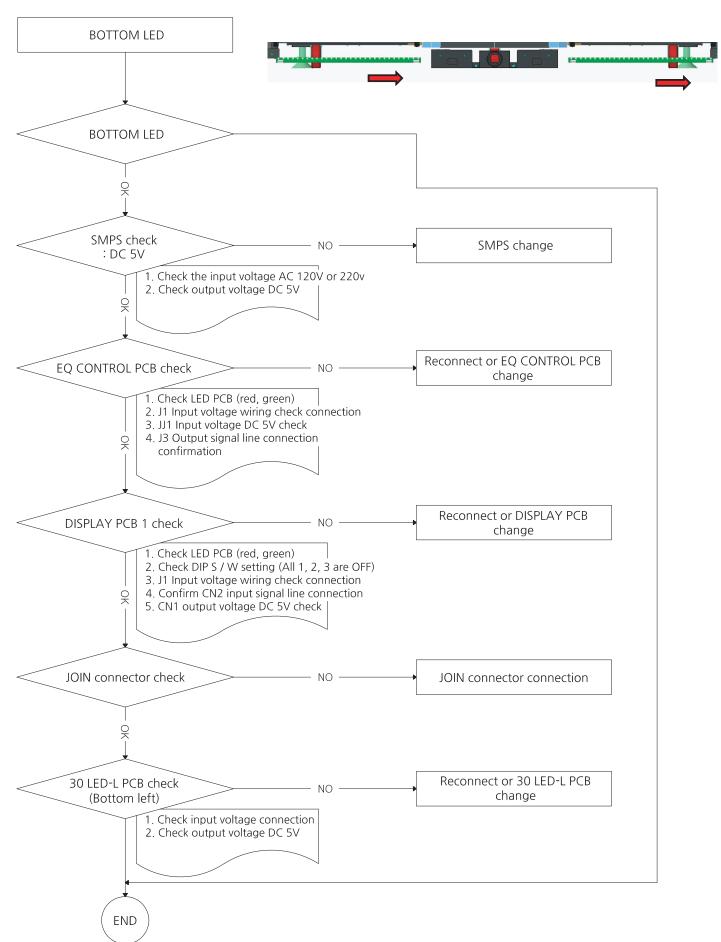

0.
  - 4. Run DSP SETTING.
  - 5. Wait 20 secs until end of beep sound.
  - 6. Set DSP switch to OFF(Down)
  - 7. After DSP setting, set GAME VOLUME as you want. (Recommend setting is 90)



\* ANDAMIRO WARRANTS the parts from date of shipment as follows.

- One Year Limited Warranty : Electronic Boards & Monitor

# [TROUBLESHOOTING]













#### - WHEN INTERNET COMMUNICATION DOES NOT WORK















### - MIDDLE LED PCB ERROR\_CENTER (all)



## - MIDDLE LED PCB ERROR\_L,R (all)



## \* MIDDLE LED PCB ERROR (part)



\* LED DOT Only one color is wrong or not lit - Replace corresponding LED or replace LED PCB



#### \* BILLBOARD LED PCB ERROR (part)



\* LED DOT Only one color is wrong or not lit - Replace corresponding LED or replace LED PCB

### - BOTTOM LED PCB ERROR (all)



















### \* COMMON\_LED PCB ERROR (part)



\* LED DOT Only one color is wrong or not lit - Replace corresponding LED or replace LED PCB

#### \* IF ALL THE COLOR LEDS ARE NOT LIGHT ON



\* WHEN THE COLOR LED IS LIT ONLY IN RED, GREEN, BLUE, AND WHITE



#### \* WHEN THE COLOR LED IS ONLY LIT IN WHITE, BLUE, OR OFF