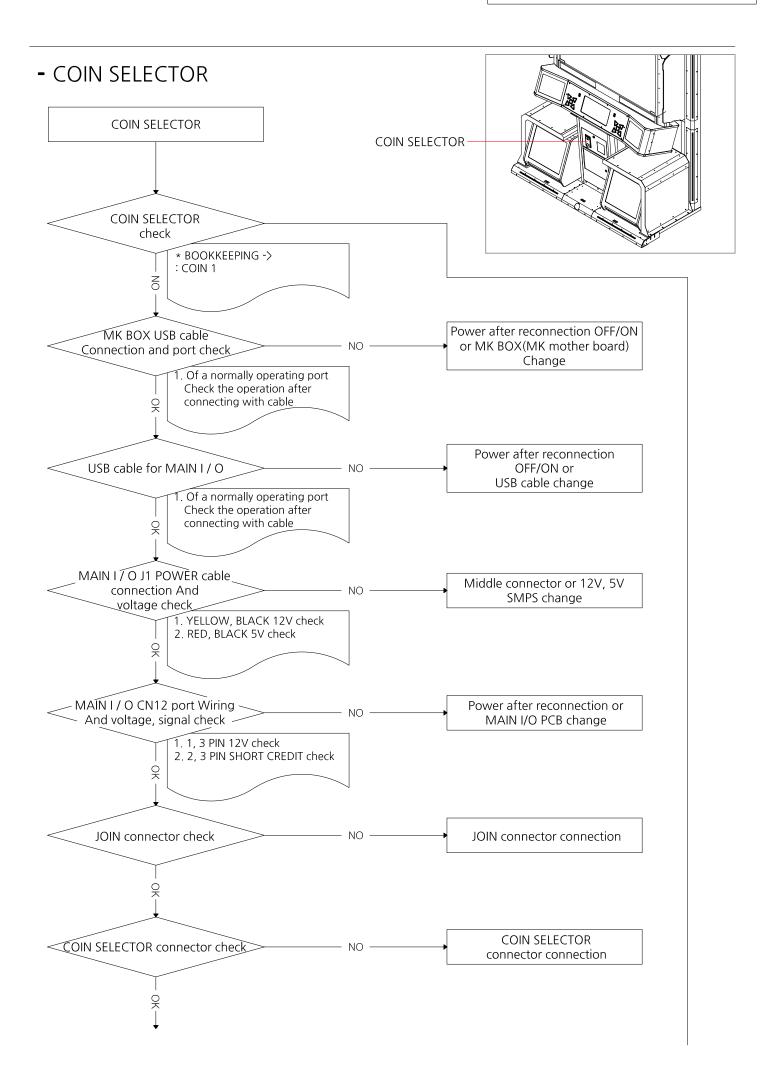

\* There might be 1 min ~ 2 mins waiting time when you power on the machine.

# [ DSP SETTING ]

## - DSP SETTING : SET THE SOUND OUTPUT IN OPTIMUM CONDITION.

- \* 1. Set DSP switch to ON(Up)
  - 2. Enter SETUP MENU => SOUND SETTING.
  - 3. Set game volume as 80.
  - 4. Run DSP SETTING.
  - 5. Wait 20 secs until end of beep sound.
  - 6. Set DSP switch to OFF(Down)
  - 7. After DSP setting, set GAME VOLUME as you want. (Recommend setting is 90)



\* ANDAMIRO WARRANTS the parts from date of shipment as follows.

- One Year Limited Warranty : Electronic Boards & Monitor

# [TROUBLESHOOTING]













#### - WHEN INTERNET COMMUNICATION DOES NOT WORK















### - MIDDLE LED PCB ERROR\_CENTER (all)



## - MIDDLE LED PCB ERROR\_L,R (all)



## \* MIDDLE LED PCB ERROR (part)



\* LED DOT Only one color is wrong or not lit - Replace corresponding LED or replace LED PCB



#### \* BILLBOARD LED PCB ERROR (part)



\* LED DOT Only one color is wrong or not lit - Replace corresponding LED or replace LED PCB

### - BOTTOM LED PCB ERROR (all)



















### \* COMMON\_LED PCB ERROR (part)



\* LED DOT Only one color is wrong or not lit - Replace corresponding LED or replace LED PCB

#### \* IF ALL THE COLOR LEDS ARE NOT LIGHT ON



\* WHEN THE COLOR LED IS LIT ONLY IN RED, GREEN, BLUE, AND WHITE



#### \* WHEN THE COLOR LED IS ONLY LIT IN WHITE, BLUE, OR OFF