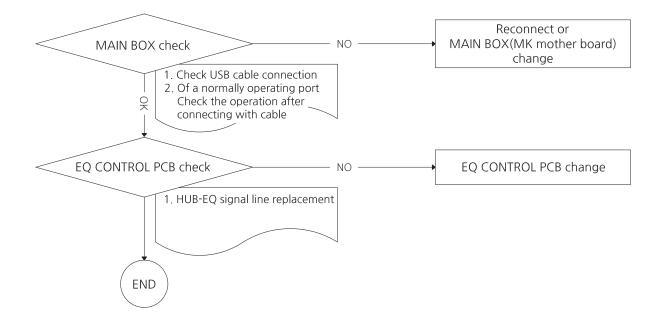

NG]













#### - WHEN INTERNET COMMUNICATION DOES NOT WORK















### - MIDDLE LED PCB ERROR\_CENTER (all)



## - MIDDLE LED PCB ERROR\_L,R (all)



## \* MIDDLE LED PCB ERROR (part)



\* LED DOT Only one color is wrong or not lit - Replace corresponding LED or replace LED PCB



#### \* BILLBOARD LED PCB ERROR (part)



\* LED DOT Only one color is wrong or not lit - Replace corresponding LED or replace LED PCB

### - BOTTOM LED PCB ERROR (all)



















### \* COMMON\_LED PCB ERROR (part)



\* LED DOT Only one color is wrong or not lit - Replace corresponding LED or replace LED PCB

#### \* IF ALL THE COLOR LEDS ARE NOT LIGHT ON



\* WHEN THE COLOR LED IS LIT ONLY IN RED, GREEN, BLUE, AND WHITE



#### \* WHEN THE COLOR LED IS ONLY LIT IN WHITE, BLUE, OR OFF