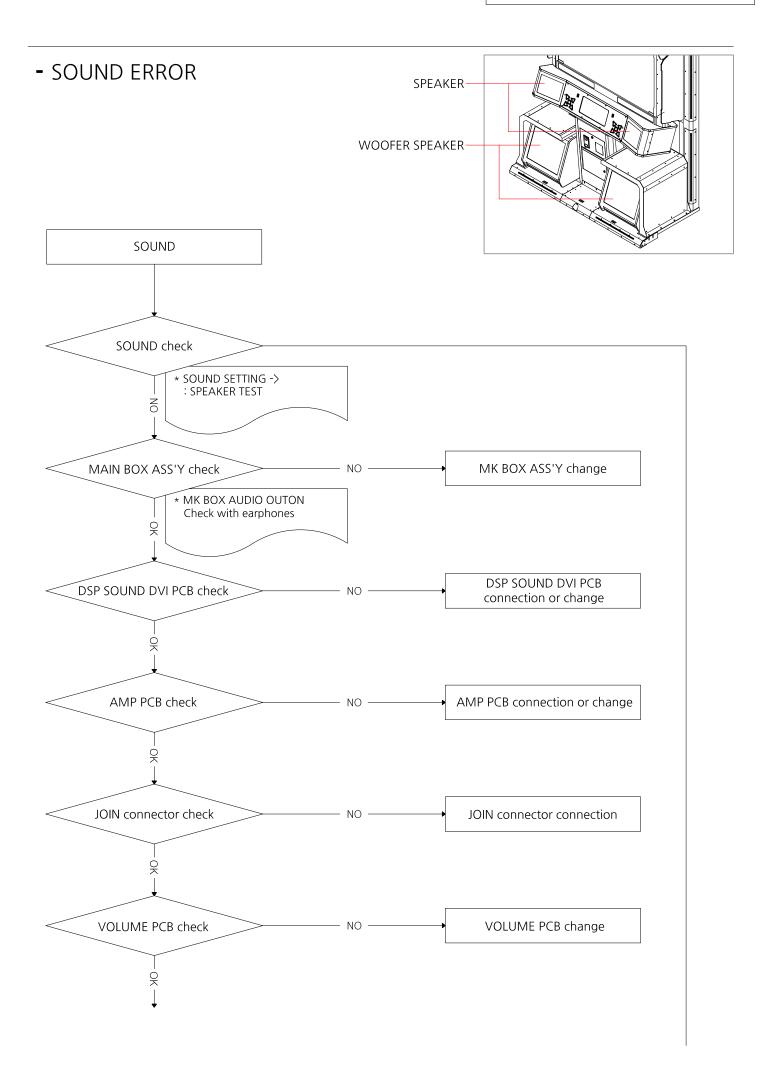

#### - WHEN INTERNET COMMUNICATION DOES NOT WORK















### - MIDDLE LED PCB ERROR\_CENTER (all)



## - MIDDLE LED PCB ERROR\_L,R (all)



## \* MIDDLE LED PCB ERROR (part)



\* LED DOT Only one color is wrong or not lit - Replace corresponding LED or replace LED PCB



#### \* BILLBOARD LED PCB ERROR (part)



\* LED DOT Only one color is wrong or not lit - Replace corresponding LED or replace LED PCB

### - BOTTOM LED PCB ERROR (all)



















### \* COMMON\_LED PCB ERROR (part)



\* LED DOT Only one color is wrong or not lit - Replace corresponding LED or replace LED PCB

#### \* IF ALL THE COLOR LEDS ARE NOT LIGHT ON



\* WHEN THE COLOR LED IS LIT ONLY IN RED, GREEN, BLUE, AND WHITE



#### \* WHEN THE COLOR LED IS ONLY LIT IN WHITE, BLUE, OR OFF