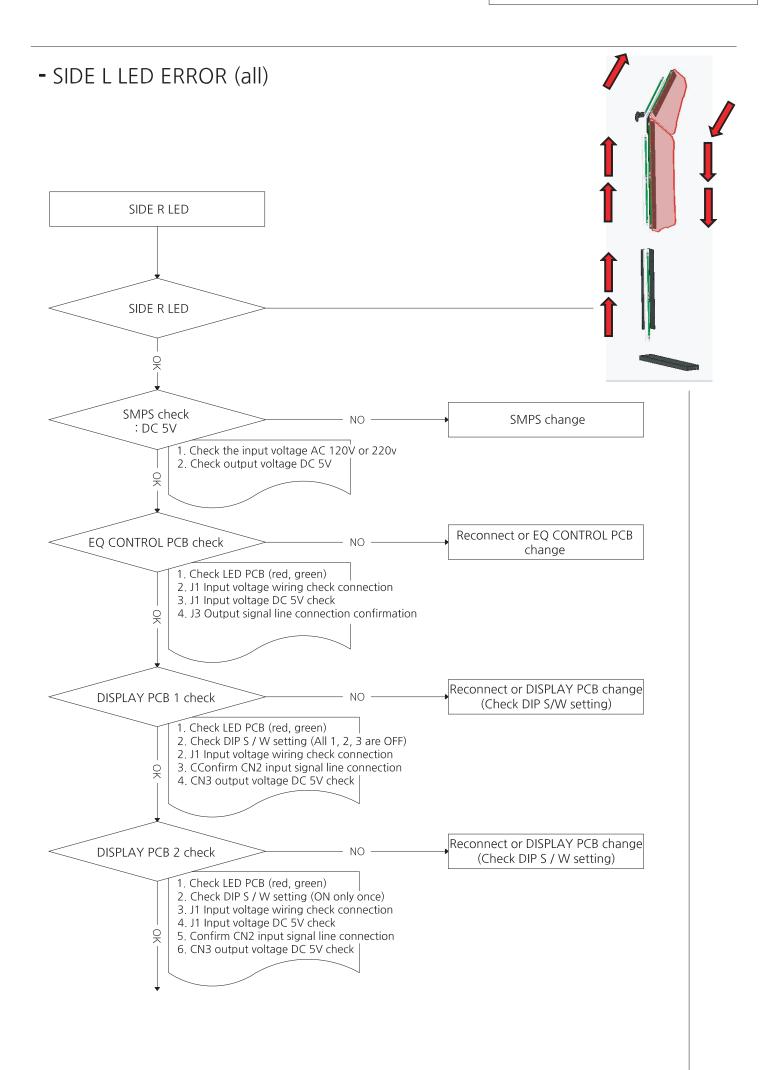

- 4. Run DSP SETTING.
  - 5. Wait 20 secs until end of beep sound.
  - 6. Set DSP switch to OFF(Down)
  - 7. After DSP setting, set GAME VOLUME as you want. (Recommend setting is 90)



\* ANDAMIRO WARRANTS the parts from date of shipment as follows.

- One Year Limited Warranty : Electronic Boards & Monitor

# [TROUBLESHOOTING]













#### - WHEN INTERNET COMMUNICATION DOES NOT WORK















### - MIDDLE LED PCB ERROR\_CENTER (all)



## - MIDDLE LED PCB ERROR\_L,R (all)



## \* MIDDLE LED PCB ERROR (part)



\* LED DOT Only one color is wrong or not lit - Replace corresponding LED or replace LED PCB



#### \* BILLBOARD LED PCB ERROR (part)



\* LED DOT Only one color is wrong or not lit - Replace corresponding LED or replace LED PCB

### - BOTTOM LED PCB ERROR (all)



















### \* COMMON\_LED PCB ERROR (part)



\* LED DOT Only one color is wrong or not lit - Replace corresponding LED or replace LED PCB

#### \* IF ALL THE COLOR LEDS ARE NOT LIGHT ON



\* WHEN THE COLOR LED IS LIT ONLY IN RED, GREEN, BLUE, AND WHITE



#### \* WHEN THE COLOR LED IS ONLY LIT IN WHITE, BLUE, OR OFF