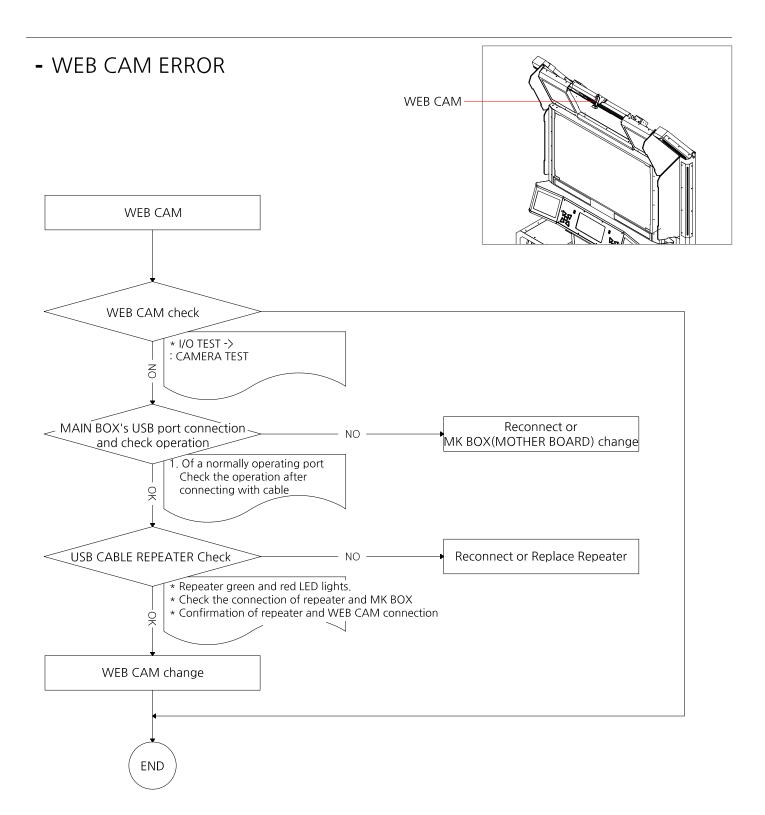

\* There might be 1 min ~ 2 mins waiting time when you power on the machine.

# [ DSP SETTING ]

## - DSP SETTING : SET THE SOUND OUTPUT IN OPTIMUM CONDITION.

- \* 1. Set DSP switch to ON(Up)
  - 2. Enter SETUP MENU => SOUND SETTING.
  - 3. Set game volume as 80.
  - 4. Run DSP SETTING.
  - 5. Wait 20 secs until end of beep sound.
  - 6. Set DSP switch to OFF(Down)
  - 7. After DSP setting, set GAME VOLUME as you want. (Recommend setting is 90)



\* ANDAMIRO WARRANTS the parts from date of shipment as follows.

- One Year Limited Warranty : Electronic Boards & Monitor

# [TROUBLESHOOTING]













#### - WHEN INTERNET COMMUNICATION DOES NOT WORK















### - MIDDLE LED PCB ERROR\_CENTER (all)



## - MIDDLE LED PCB ERROR\_L,R (all)



## \* MIDDLE LED PCB ERROR (part)



\* LED DOT Only one color is wrong or not lit - Replace corresponding LED or replace LED PCB



#### \* BILLBOARD LED PCB ERROR (part)



\* LED DOT Only one color is wrong or not lit - Replace corresponding LED or replace LED PCB

### - BOTTOM LED PCB ERROR (all)



















### \* COMMON\_LED PCB ERROR (part)



\* LED DOT Only one color is wrong or not lit - Replace corresponding LED or replace LED PCB

#### \* IF ALL THE COLOR LEDS ARE NOT LIGHT ON



\* WHEN THE COLOR LED IS LIT ONLY IN RED, GREEN, BLUE, AND WHITE



#### \* WHEN THE COLOR LED IS ONLY LIT IN WHITE, BLUE, OR OFF