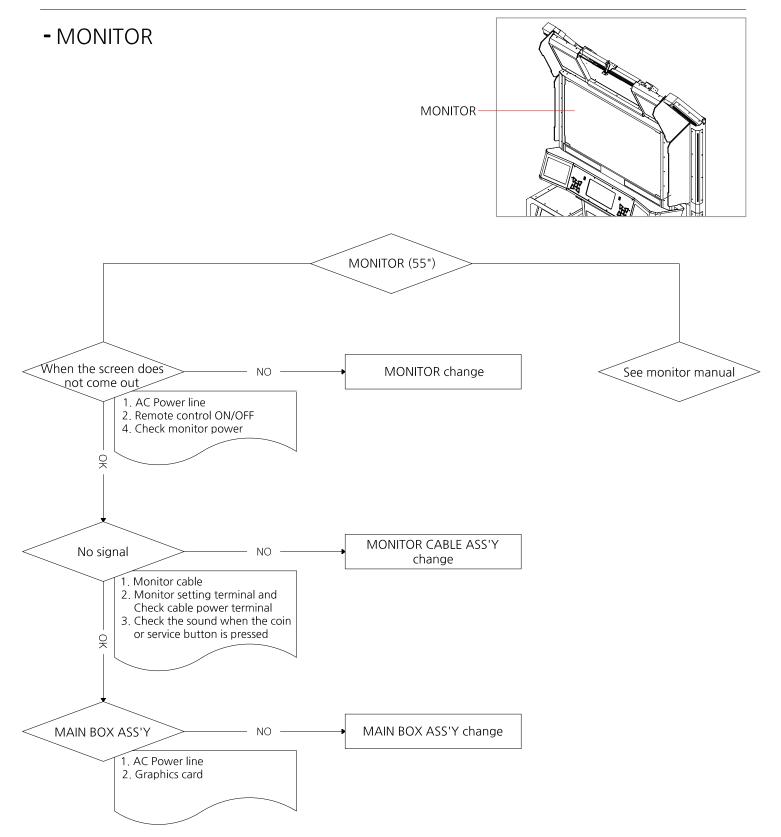

\* There might be 1 min ~ 2 mins waiting time when you power on the machine.

# [ DSP SETTING ]

## - DSP SETTING : SET THE SOUND OUTPUT IN OPTIMUM CONDITION.

- \* 1. Set DSP switch to ON(Up)
  - 2. Enter SETUP MENU => SOUND SETTING.
  - 3. Set game volume as 80.
  - 4. Run DSP SETTING.
  - 5. Wait 20 secs until end of beep sound.
  - 6. Set DSP switch to OFF(Down)
  - 7. After DSP setting, set GAME VOLUME as you want. (Recommend setting is 90)



\* ANDAMIRO WARRANTS the parts from date of shipment as follows.

- One Year Limited Warranty : Electronic Boards & Monitor

# [TROUBLESHOOTING]













#### - WHEN INTERNET COMMUNICATION DOES NOT WORK















### - MIDDLE LED PCB ERROR\_CENTER (all)



## - MIDDLE LED PCB ERROR\_L,R (all)



## \* MIDDLE LED PCB ERROR (part)



\* LED DOT Only one color is wrong or not lit - Replace corresponding LED or replace LED PCB



#### \* BILLBOARD LED PCB ERROR (part)



\* LED DOT Only one color is wrong or not lit - Replace corresponding LED or replace LED PCB

### - BOTTOM LED PCB ERROR (all)



















### \* COMMON\_LED PCB ERROR (part)



\* LED DOT Only one color is wrong or not lit - Replace corresponding LED or replace LED PCB

#### \* IF ALL THE COLOR LEDS ARE NOT LIGHT ON



\* WHEN THE COLOR LED IS LIT ONLY IN RED, GREEN, BLUE, AND WHITE



#### \* WHEN THE COLOR LED IS ONLY LIT IN WHITE, BLUE, OR OFF