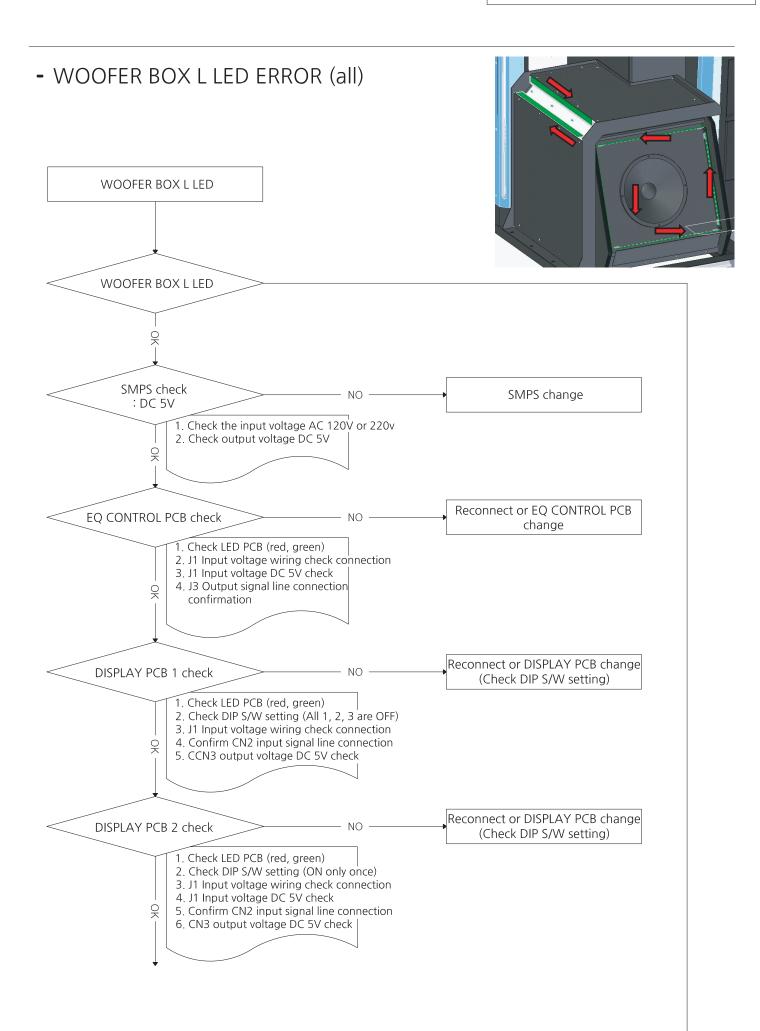

Run DSP SETTING.
  - 5. Wait 20 secs until end of beep sound.
  - 6. Set DSP switch to OFF(Down)
  - 7. After DSP setting, set GAME VOLUME as you want. (Recommend setting is 90)



\* ANDAMIRO WARRANTS the parts from date of shipment as follows.

- One Year Limited Warranty : Electronic Boards & Monitor

# [TROUBLESHOOTING]













#### - WHEN INTERNET COMMUNICATION DOES NOT WORK















### - MIDDLE LED PCB ERROR\_CENTER (all)



## - MIDDLE LED PCB ERROR\_L,R (all)



## \* MIDDLE LED PCB ERROR (part)



\* LED DOT Only one color is wrong or not lit - Replace corresponding LED or replace LED PCB



#### \* BILLBOARD LED PCB ERROR (part)



\* LED DOT Only one color is wrong or not lit - Replace corresponding LED or replace LED PCB

### - BOTTOM LED PCB ERROR (all)



















### \* COMMON\_LED PCB ERROR (part)



\* LED DOT Only one color is wrong or not lit - Replace corresponding LED or replace LED PCB

#### \* IF ALL THE COLOR LEDS ARE NOT LIGHT ON



\* WHEN THE COLOR LED IS LIT ONLY IN RED, GREEN, BLUE, AND WHITE



#### \* WHEN THE COLOR LED IS ONLY LIT IN WHITE, BLUE, OR OFF