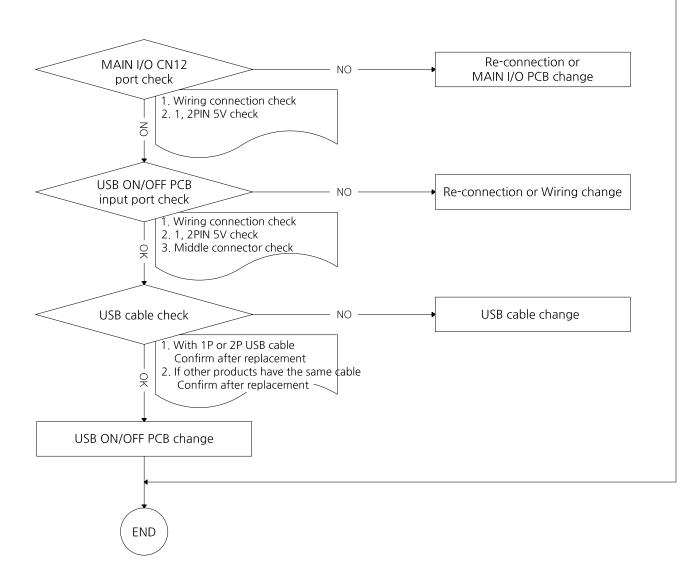

\* There might be 1 min ~ 2 mins waiting time when you power on the machine.

# [ DSP SETTING ]

## - DSP SETTING : SET THE SOUND OUTPUT IN OPTIMUM CONDITION.

- \* 1. Set DSP switch to ON(Up)
  - 2. Enter SETUP MENU => SOUND SETTING.
  - 3. Set game volume as 80.
  - 4. Run DSP SETTING.
  - 5. Wait 20 secs until end of beep sound.
  - 6. Set DSP switch to OFF(Down)
  - 7. After DSP setting, set GAME VOLUME as you want. (Recommend setting is 90)



\* ANDAMIRO WARRANTS the parts from date of shipment as follows.

- One Year Limited Warranty : Electronic Boards & Monitor

# [TROUBLESHOOTING]













#### - WHEN INTERNET COMMUNICATION DOES NOT WORK















### - MIDDLE LED PCB ERROR\_CENTER (all)



## - MIDDLE LED PCB ERROR\_L,R (all)



## \* MIDDLE LED PCB ERROR (part)



\* LED DOT Only one color is wrong or not lit - Replace corresponding LED or replace LED PCB



#### \* BILLBOARD LED PCB ERROR (part)



\* LED DOT Only one color is wrong or not lit - Replace corresponding LED or replace LED PCB

### - BOTTOM LED PCB ERROR (all)



















### \* COMMON\_LED PCB ERROR (part)



\* LED DOT Only one color is wrong or not lit - Replace corresponding LED or replace LED PCB

#### \* IF ALL THE COLOR LEDS ARE NOT LIGHT ON



\* WHEN THE COLOR LED IS LIT ONLY IN RED, GREEN, BLUE, AND WHITE



#### \* WHEN THE COLOR LED IS ONLY LIT IN WHITE, BLUE, OR OFF